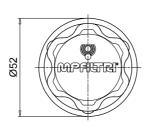

--------|-----|-----|--|
|                   | Filtration rating | 03  | 10  |  |
| TA46              |                   | 150 | 200 |  |

#### **Materials (version G/N)**

- Cover: Chrome plated steel
- Filter element: Resin impregnate paper, Polyurethane
- Flange: Galvanized steel
- Connection: Phosphatized steel

#### **Materials (version B)**

- Cover: Chrome plated steel
- Filter element: Resin impregnate paper, Polyurethane
- Flange: Galvanized steel
- Connection: Phosphatized steel
- Seals: NBR
- Chain, ring: Cork gasket
- Screws: Galvanized steel
- Basket: Brass

#### **Temperature**

From -25 °C to +100 °C

#### Weight

TA 46 B  $0.10 \, \text{kg}$ TA 46 G/N 0.11 kg



P01

Customized

## Designation & Ordering code



# Dimensions

# TA46

# Screwed flange



Holes on the tank





# TA46

# Threaded connection