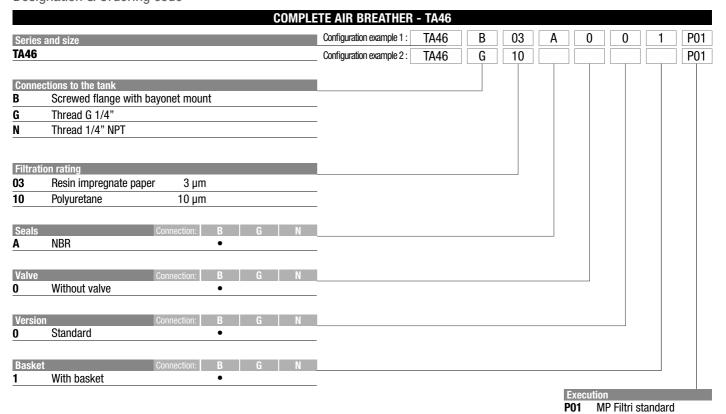

|     |     |  |
|-------------------|-------------------|-----|-----|--|
|                   | Filtration rating | 03  | 10  |  |
| TA46              |                   | 150 | 200 |  |

#### **Materials (version G/N)**

- Cover: Chrome plated steel
- Filter element: Resin impregnate paper, Polyurethane
- Flange: Galvanized steel
- Connection: Phosphatized steel

#### **Materials (version B)**

- Cover: Chrome plated steel
- Filter element: Resin impregnate paper, Polyurethane
- Flange: Galvanized steel
- Connection: Phosphatized steel
- Seals: NBR
- Chain, ring: Cork gasket
- Screws: Galvanized steel
- Basket: Brass

#### **Temperature**

From -25 °C to +100 °C

#### Weight

TA 46 B  $0.10 \, \text{kg}$ TA 46 G/N 0.11 kg



P01

Customized

## Designation & Ordering code



# Dimensions

# TA46

# Screwed flange



Holes on the tank





# TA46

# Threaded connection