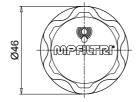

| Filtration rating | 03  | 10  |  |
| TA46              |                   | 150 | 200 |  |

#### **Materials (version G/N)**

- Cover: Chrome plated steel
- Filter element: Resin impregnate paper, Polyurethane
- Flange: Galvanized steel
- Connection: Phosphatized steel

#### **Materials (version B)**

- Cover: Chrome plated steel
- Filter element: Resin impregnate paper, Polyurethane
- Flange: Galvanized steel
- Connection: Phosphatized steel
- Seals: NBR
- Chain, ring: Cork gasket
- Screws: Galvanized steel
- Basket: Brass

#### **Temperature**

From -25 °C to +100 °C

#### Weight

TA 46 B  $0.10 \, \text{kg}$ TA 46 G/N 0.11 kg



P01

Customized

## Designation & Ordering code



# Dimensions

# TA46

# Screwed flange



Holes on the tank





# TA46

# Threaded connection