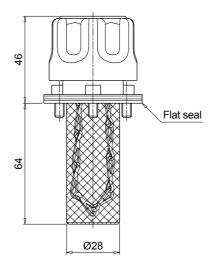

---------|-------------------|-----|-----|--|
|                   | Filtration rating | 03  | 10  |  |
| TA46              |                   | 150 | 200 |  |

#### **Materials (version G/N)**

- Cover: Chrome plated steel
- Filter element: Resin impregnate paper, Polyurethane
- Flange: Galvanized steel
- Connection: Phosphatized steel

#### **Materials (version B)**

- Cover: Chrome plated steel
- Filter element: Resin impregnate paper, Polyurethane
- Flange: Galvanized steel
- Connection: Phosphatized steel
- Seals: NBR
- Chain, ring: Cork gasket
- Screws: Galvanized steel
- Basket: Brass

#### **Temperature**

From -25 °C to +100 °C

#### Weight

TA 46 B  $0.10 \, \text{kg}$ TA 46 G/N 0.11 kg



P01

Customized

## Designation & Ordering code



# Dimensions

# TA46

# Screwed flange



Holes on the tank





# TA46

# Threaded connection