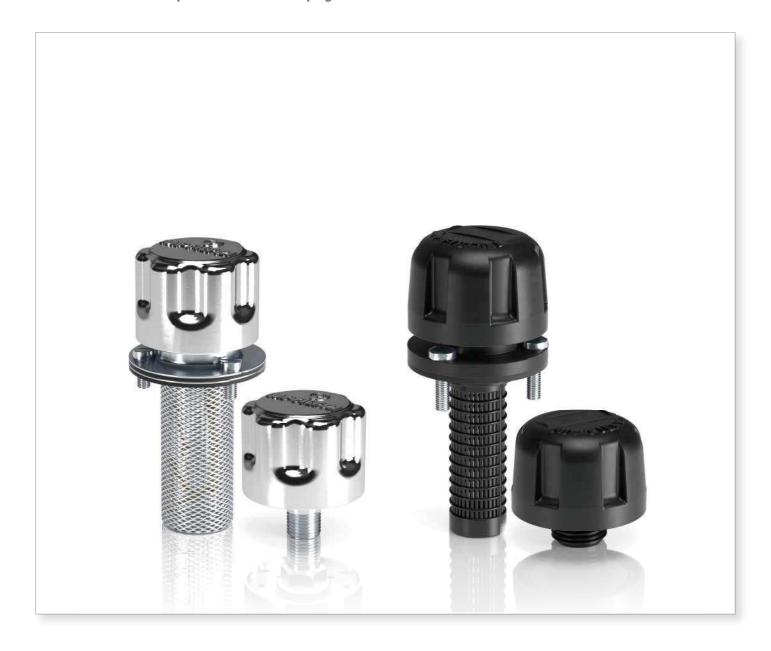

# TA 46 TAP 50 SAP 50 series

Metal oil filler and air breather filler cap

Nylon oil filler and breather plug

Nylon air breather filter

# Metal oil filler and air breather filler cap Flow rate up to 200 I/min

TA46 is a range of compact metal air breathers and filler caps for protection of the tank against the solid contamination contained into the air and filling of the fluid into the systems during the commissioning and maintenance procedures. They are usually directly fitted on the tank. The robust design allows the use of these filters in any heavy-duty application.

#### **Available features:**

- Male threaded connections up to 1/4" and flanged connection with bayonet, for a maximum flow rate of 200 l/min
- Fine cellulose filtration, to get a good cleanliness level into the reservoir
- Filling basket, to hold the coarse contamination contained into the fluid and to diffuse the fluid flow into the tank