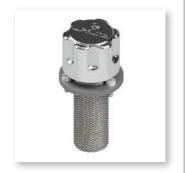

# TA 46 TAP 50 SAP 50 series

Metal oil filler and air breather filler cap

Nylon oil filler and breather plug

Nylon air breather filter

# Metal oil filler and air breather filler cap Flow rate up to 200 I/min

TA46 is a range of compact metal air breathers and filler caps for protection of the tank against the solid contamination contained into the air and filling of the fluid into the systems during the commissioning and maintenance procedures. They are usually directly fitted on the tank. The robust design allows the use of these filters in any heavy-duty application.

# Screwed flange

Holes on the tank