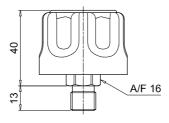

| Filtration rating | 03  | 10  |  |
| TA46              |                   | 150 | 200 |  |

#### **Materials (version G/N)**

- Cover: Chrome plated steel
- Filter element: Resin impregnate paper, Polyurethane
- Flange: Galvanized steel
- Connection: Phosphatized steel

#### **Materials (version B)**

- Cover: Chrome plated steel
- Filter element: Resin impregnate paper, Polyurethane
- Flange: Galvanized steel
- Connection: Phosphatized steel
- Seals: NBR
- Chain, ring: Cork gasket
- Screws: Galvanized steel
- Basket: Brass

#### **Temperature**

From -25 °C to +100 °C

#### Weight

TA 46 B  $0.10 \, \text{kg}$ TA 46 G/N 0.11 kg



P01

Customized

## Designation & Ordering code



# Dimensions

# TA46

# Screwed flange



Holes on the tank





# TA46

# Threaded connection