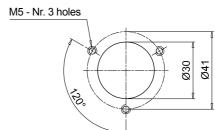

------|-----|-----|--|
|                   | Filtration rating | 03  | 10  |  |
| TA46              |                   | 150 | 200 |  |

#### **Materials (version G/N)**

- Cover: Chrome plated steel
- Filter element: Resin impregnate paper, Polyurethane
- Flange: Galvanized steel
- Connection: Phosphatized steel

#### **Materials (version B)**

- Cover: Chrome plated steel
- Filter element: Resin impregnate paper, Polyurethane
- Flange: Galvanized steel
- Connection: Phosphatized steel
- Seals: NBR
- Chain, ring: Cork gasket
- Screws: Galvanized steel
- Basket: Brass

#### **Temperature**

From -25 °C to +100 °C

#### Weight

TA 46 B  $0.10 \, \text{kg}$ TA 46 G/N 0.11 kg



P01

Customized

## Designation & Ordering code



# Dimensions

# TA46

# Screwed flange



Holes on the tank





# TA46

# Threaded connection